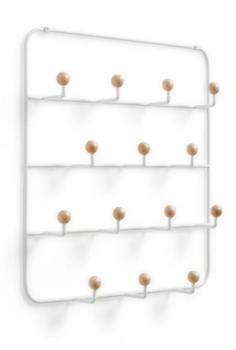

## Product Description

ESTIQUE multifunctional door wardrobe, white

Umbra Estique is a multifunctional metal door wardrobe in white with the dimensions 59.69 x 36.19 x 10.16 cm.

Due to the generous distribution of the hooks they can be used to their full potential. The 14 wooden ball hooks at the ends of the hooks protect sensitive objects from being torn or pulled too much.