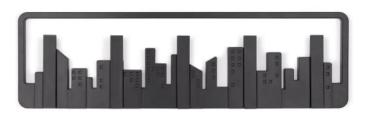

## 318190-040 - Skyline Multi hook, black

18,<sup>32 EUR</sup>

Item no.: SC-2207-1909-2157 shipping weight: 0.50 kg Manufacturer: Umbra

## Product Description

Skyline Multi hook, black

Coat hook rail with 5 hooks in the shape of a skyline.

- 5 fold-away hooks, great also for small rooms
  Can be used both as a design object and as a wardrobe
  Load capacity up to 2.3 kg per hook
  Dimensions (L x W x H): 50 cm x 15 cm x 3 cm

- Designer: Helen T. Miller, Tracy Wong
   Material: ABS (Acrylnitril-Butadien-Styrol)
   Weight: 0.5 kg
   Colore block
- Colour: blackSize: 50 x 15 x 3 cm
- Specifications

Scan this QR code to view the product