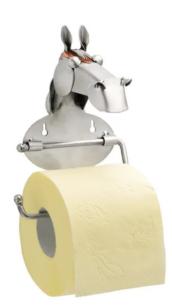

## Toilet Paper Holder "Horse"

The paper holder "horse" from the series "art of living" is a special eyecatcher for your bathroom. This paper holder with a horsehead is not only an ideal gift for every animal lover, but for everyone who wants to decorate their home with unique accessories.

The decorative metal sculptures by Hinz & Kunst are elaborately handcrafted with a passion for detail. Every figurine is unique. The sculptures are made from steel and copper, which is bent, cut, welded and brushed to create the desired effect. This extraordinary technique gives their figurines that distinct look.