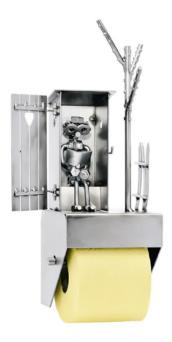

## 014WC - Toilet Paper Holder "Heart Toilet"

## Product Description

Toilet Paper Holder "Heart Toilet"

The toilet paper holder "heart toilet" from the series "art of living" is a special eyecatcher for your bathroom. This toilet paper holder with a traditional outhouse is not only an ideal gift for every nostalgist, but for everyone who wants to decorate their home with unique accessories.

The decorative metal sculptures by Hinz & Kunst are elaborately handcrafted with a passion for detail. Every figurine is unique. The sculptures are made from steel and copper, which is bent, cut, welded and brushed to create the desired effect. This extraordinary technique gives their figurines that distinct look.

Measurements: 13 x 13 x 38 cmWeight: 1.70 kg

Specifications

Scan this QR code to view the product

All details, up-to-date prices and availability