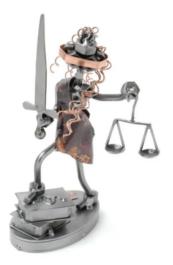

Item no.: 315962 166 - Figure "Lady Justice"

Item no.: 315962 shipping weight: 0.50 kg Manufacturer: Hinz & Kunst

## Product Description

Figure "Lady Justice"

This metal figure is the ideal gift for lawyers, judges, notaries and law enforcements officers.

The decorative metal sculptures by Hinz & Kunst are elaborately handcrafted with a passion for detail. Every figurine is unique. The sculptures are made from steel and copper, which is bent, cut, welded and brushed to create the desired effect. This extraordinary technique gives their figurines that distinct look.

Measurements: 11 x 6 x 20 cm
Weight: 0.49 kg

Specifications

Scan this QR code to view the product All details, up-to-date prices and availability