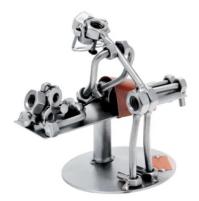

## Figure "Masseur"

This metal figure is the ideal gift for massage therapists and physical therapists.

The decorative metal sculptures by Hinz & Kunst are elaborately handcrafted with a passion for detail. Every figure is unique. The sculptures are made from steel and copper, which is bent, cut, welded and brushed to create the desired effect. This extraordinary technique gives their figurines that distinct look.

Measurements: 16 x 10 x 16 cm
Weight: 0.77 kg

Specifications

Scan this QR code to view the product All details, up-to-date prices and availability