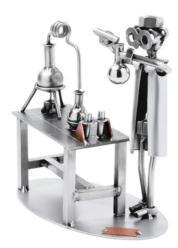

Item no.: 315969 197 - Figure "Chemist"

Item no.: 315969 shipping weight: 1.10 kg Manufacturer: Hinz & Kunst

## Figure "Chemist"

This metal figure is the ideal gift for chemists and lab technicians.

The decorative metal sculptures by Hinz & Kunst are elaborately handcrafted with a passion for detail. Every figure is unique. The sculptures are made from steel and copper, which is bent, cut, welded and brushed to create the desired effect. This extraordinary technique gives their figurines that distinct look.