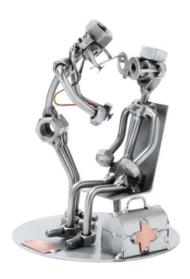

## 231 - Figure "Doctor"

## Product Description

This metal figure is the ideal gift for doctor's and general physicians.

The decorative metal sculptures by Hinz & Kunst are elaborately handcrafted with a passion for detail. Every figure is unique. The sculptures are made from steel and copper, which is bent, cut, welded and brushed to create the desired effect. This extraordinary technique gives their figurines that distinct look.

- Measurements: 13 x 13 x 17 cmWeight: 0.66 kg