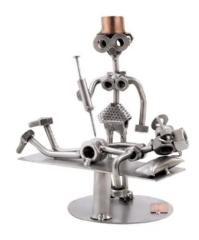

## 233 - Figure "Nurse"

## Product Description

Figure "Nurse"

This metal figure is the ideal gift for nurses.

The decorative metal sculptures by Hinz & Kunst are elaborately handcrafted with a passion for detail. Every figure is unique. The sculptures are made from steel and copper, which is bent, cut, welded and brushed to create the desired effect. This extraordinary technique gives their figurines that distinct look.