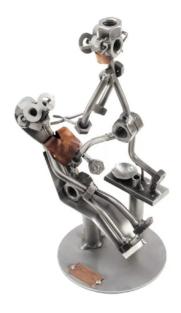

Item no.: 315983 243 - Figure "Dentist Special"

Item no.: 315983 shipping weight: 0.80 kg Manufacturer: Hinz & Kunst

## Product Description

Figure "Dentist Special"

This metal figure is the ideal gift for dentists and dentals assistants.

The decorative metal sculptures by Hinz & Kunst are elaborately handcrafted with a passion for detail. Every figure is unique. The sculptures are made from steel and copper, which is bent, cut, welded and brushed to create the desired effect. This extraordinary technique gives their figurines that distinct look.