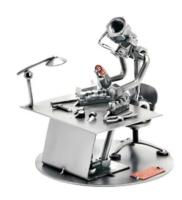

## 245 - Figure "Dental Technician"

## Product Description

Figure "Dental Technician"

This metal figure is the ideal gift for dental technicians.

The decorative metal sculptures by Hinz & Kunst are elaborately handcrafted with a passion for detail. Every figure is unique. The sculptures are made from steel and copper, which is bent, cut, welded and brushed to create the desired effect. This extraordinary technique gives their figurines that distinct look.