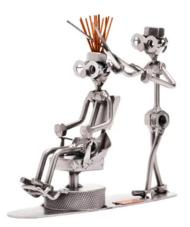

Item no.: 315990 190 - Figure "Hair Dresser"

Item no.: 315990 shipping weight: 0.80 kg Manufacturer: Hinz & Kunst

## Product Description

Figure "Hair Dresser"

This metal figure is the ideal gift for hair dressers.

The decorative metal sculptures by Hinz & Kunst are elaborately handcrafted with a passion for detail. Every figure is unique. The sculptures are made from steel and copper, which is bent, cut, welded and brushed to create the desired effect. This extraordinary technique gives their figurines that distinct look.