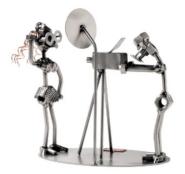

Item no.: 315992 060 - Figure "Photographer with Model"

Item no.: 315992 shipping weight: 0.60 kg Manufacturer: Hinz & Kunst

## Product Description

Figure "Photographer with Model"

This metal figure is the ideal gift for photographers and models.

The decorative metal sculptures by Hinz & Kunst are elaborately handcrafted with a passion for detail. Every figure is unique. The sculptures are made from steel and copper, which is bent, cut, welded and brushed to create the desired effect. This extraordinary technique gives their figurines that distinct look.