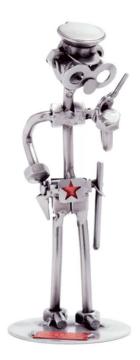

## 202 - Figure "Police Man"

28,<sup>13 EUR</sup>

Item no.: 315994 shipping weight: 0.30 kg Manufacturer: Hinz & Kunst

## Product Description

Figure "Police Man"

This metal figure is the ideal gift for police officers and security guards.

The decorative metal sculptures by Hinz & Kunst are elaborately handcrafted with a passion for detail. Every figure is unique. The sculptures are made from steel and copper, which is bent, cut, welded and brushed to create the desired effect. This extraordinary technique gives their figurines that distinct look.

- Measurements: 7 x 7 x 18 cmWeight: 0.22 kg