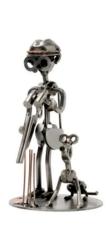

Item no.: 315996 351 - Figurine "Hunter with Dog"

Item no.: 315996 shipping weight: 0.50 kg Manufacturer: Hinz & Kunst

## Product Description

Figurine "Hunter with Dog"

This metal sculpture is the ideal gift for huntsmen.

The decorative metal sculptures by Hinz & Kunst are elaborately handcrafted with a passion for detail. Every figurine is unique. The sculptures are made from steel and copper, which is bent, cut, welded and brushed to create the desired effect. This extraordinary technique gives their figurines that distinct look.