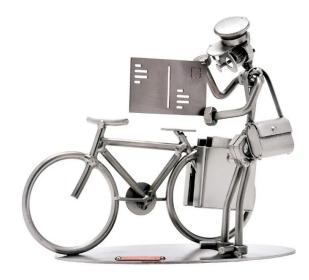

## 252 - Figure "Postman with bicycle"

Item no.: 316004 shipping weight: 0.50 kg Manufacturer: Hinz & Kunst

## Product Description

The original screw figures andmetal figures are lovingly handcrafted and make an ideal gift forall professions.this professional screw figure is a special gift forparcel deliverers and postmen. The glasses that each screw figure wearsare a common thread running through the entire repertoire of screw figuresas a special trademark of the artist Günter Scholz. A great gift idea, whether for a birthday, as a token of love, for a name day, as a Christmas present, as a thank you or simply as a gift for guests.

Details- Motif: Postman with bicycle- Material: Metal