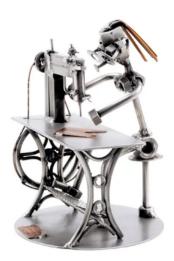

Item no.: 316007 218 - Figure "Seamstress"

Item no.: 316007 shipping weight: 0.90 kg Manufacturer: Hinz & Kunst

## Product Description

Figure "Seamstress"

This metal figure is a special gift for seamstresses and tailors.

The decorative metal sculptures by Hinz & Kunst are elaborately handcrafted with a passion for detail. Every figure is unique. The sculptures are made from steel and copper, which is bent, cut, welded and brushed to create the desired effect. This extraordinary technique gives their figurines that distinct look.

Measurements: 13 x 13 x 19 cm
Weight: 0.88 kg

Specifications

Scan this QR code to view the product All details, up-to-date prices and availability