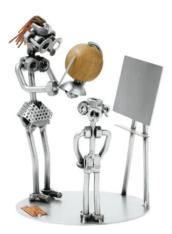

## Product Description

Figure "Teacher'

This metal figure is a special gift for teachers.

The decorative metal soulptures by Hinz & Kunst are elaborately handcrafted with a passion for detail. Every figure is unique. The sculptures are made from steel and copper, which is bent, cut, welded and brushed to create the desired effect. This extraordinary technique gives their figurines that distinct look.

Measurements: 13 x 13 x 19 cm
Weight: 0.90 kg

Specifications

Scan this QR code to view the product All details, up-to-date prices and availability