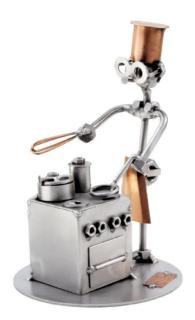

## 413 - Figure "Cook"

## Product Description

This metal figure is a special gift for cooks, chefs and everyone, who likes cooking.

The decorative metal sculptures by Hinz & Kunst are elaborately handcrafted with a passion for detail. Every figure is unique. The sculptures are made from steel and copper, which is bent, cut, welded and brushed to create the desired effect. This extraordinary technique gives their figurines that distinct look.