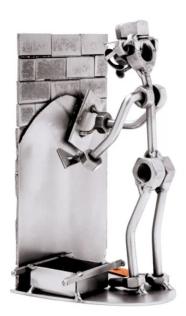

## 207 - Figure "Plasterer"

## Product Description

Figure "Plasterer"

This metal figure is a special gift for plasterers.

The decorative metal sculptures by Hinz & Kunst are elaborately handcrafted with a passion for detail. Every figure is unique. The sculptures are made from steel and copper, which is bent, cut, welded and brushed to create the desired effect. This extraordinary technique gives their figurines that distinct look.