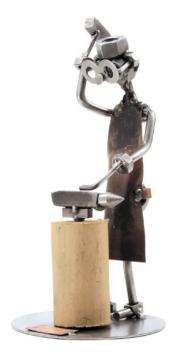

## 269 - Figure "Smith"

## Product Description

Figure "Smith"

This metal figure is a special gift for smiths and metal workers.

The decorative metal sculptures by Hinz & Kunst are elaborately handcrafted with a passion for detail. Every figure is unique. The sculptures are made from steel and copper, which is bent, cut, welded and brushed to create the desired effect. This extraordinary technique gives their figurines that distinct look.