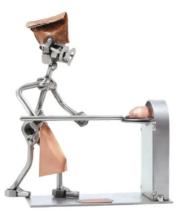

Item no.: 316024 412 - Figure "Baker"

Item no.: 316024 shipping weight: 0.50 kg Manufacturer: Hinz & Kunst

## Figure "Baker"

This metal figure is a special gift for bakers and pastry cooks.

The decorative metal sculptures by Hinz & Kunst are elaborately handcrafted with a passion for detail. Every figure is unique. The sculptures are made from steel and copper, which is bent, cut, welded and brushed to create the desired effect. This extraordinary technique gives their figurines that distinct look.

Measurements: 17 x 6 x 19 cm
Weight: 0.49 kg