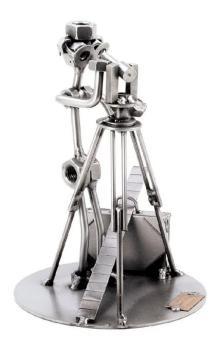

## 196 - Figure "Surveying Technician"

## Product Description

Figure "Surveying Technician"

This metal figure is a special gift for surveying techicians.

The decorative metal sculptures by Hinz & Kunst are elaborately handcrafted with a passion for detail. Every figure is unique. The sculptures are made from steel and copper, which is bent, cut, welded and brushed to create the desired effect. This extraordinary technique gives their figurines that distinct look.