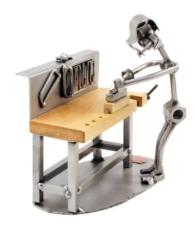

## 228 - Figure "Carpenter"

## Product Description

Figure "Carpenter"

This metal figure is a special gift for carpenters.

The decorative metal sculptures by Hinz & Kunst are elaborately handcrafted with a passion for detail. Every figure is unique. The sculptures are made from steel and copper, which is bent, cut, welded and brushed to create the desired effect. This extraordinary technique gives their figurines that distinct look.

- Measurements: 18 x 14 x 19 cmWeight: 0.80 kg