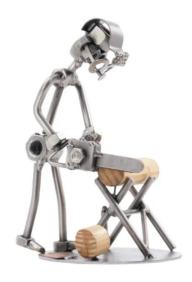

## 349 - Figure "Lumberjack"

## Product Description

Figure "Lumberjack"

This metal figure is the ideal gift for everyone, who want to gift something special and unique.

The decorative metal sculptures by Hinz & Kunst are elaborately handcrafted with a passion for detail. Every figurine is unique. The sculptures are made from steel and copper, which is bent, cut, welded and brushed to create the desired effect. This extraordinary technique gives their figurines that distinct look