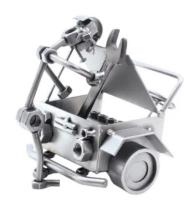

## 310 - Figure "Car Mechanic"

## Product Description

Figure "Car Mechanic"

This metal figure is the ideal gift for car mechanics and hobby mechanics.

The decorative metal sculptures by Hinz & Kunst are elaborately handcrafted with a passion for detail. Every figure is unique. The sculptures are made from steel and copper, which is bent, cut, welded and brushed to create the desired effect. This extraordinary technique gives their figurines that distinct look.