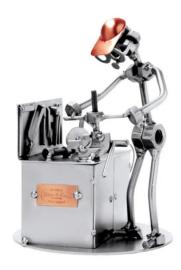

## 223 - Figure "Locksmith"

## Product Description

Figure "Locksmith"

This metal figure is the ideal gift for everyone, who wants to gift something special and unique.

The decorative metal sculptures by Hinz & Kunst are elaborately handcrafted with a passion for detail. Every figurine is unique. The sculptures are made from steel and copper, which is bent, cut, welded and brushed to create the desired effect. This extraordinary technique gives their figurines that distinct look