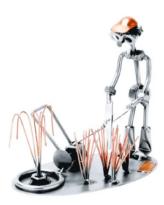

Item no.: 316034 470 - Figure "Gardener"

Item no.: 316034 shipping weight: 0.60 kg Manufacturer: Hinz & Kunst

## Product Description

Figure "Gardener"

This metal figure is the ideal gift for gardeners and those, who love nature.

The decorative metal sculptures by Hinz & Kunst are elaborately handcrafted with a passion for detail. Every figure is unique. The sculptures are made from steel and copper, which is bent, cut, welded and brushed to create the desired effect. This extraordinary technique gives their figurines that distinct look.