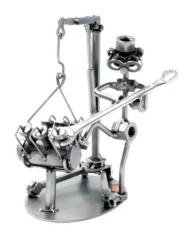

## 309 - Figurine "Motor Technician"

## Product Description

Figurine "Motor Technician"

This metal sculpture is the ideal gift for car mechanics and repaimen.

The decorative metal sculptures by Hinz & Kunst are elaborately handcrafted with a passion for detail. Every figurine is unique. The sculptures are made from steel and copper, which is bent, cut, welded and brushed to create the desired effect. This extraordinary technique gives their figurines that distinct look.