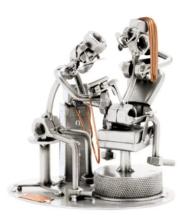

Item no.: 316039 281 - Figure "Tattoo"

Item no.: 316039 shipping weight: 0.30 kg Manufacturer: Hinz & Kunst

## Figure "Tattoo"

This metal figure is the ideal gift for tattoo artists and those, who like getting tattoos.

The decorative metal sculptures by Hinz & Kunst are elaborately handcrafted with a passion for detail. Every figure is unique. The sculptures are made from steel and copper, which is bent, cut, welded and brushed to create the desired effect. This extraordinary technique gives their figurines that distinct look.