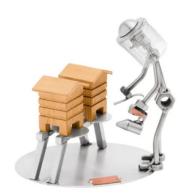

## 205 - Figure "Beekeeper"

## Product Description

Figure "Beekeeper"

This metal figure is the ideal gift for everyone, who want to gift something special and unique.

The decorative metal sculptures by Hinz & Kunst are elaborately handcrafted with a passion for detail. Every figurine is unique. The sculptures are made from steel and copper, which is bent, cut, welded and brushed to create the desired effect. This extraordinary technique gives their figurines that distinct look