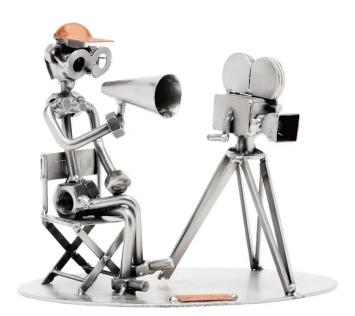

## 317 - Figure "Director"

## Product Description

Figure "Director"This metal figure is the ideal gift for directors and cinephiles.

The decorative metal sculptures by Hinz & Kunst are elaborately handcrafted with a passion for detail. Every figure is unique. The sculptures are made from steel and copper, which is bent, cut, welded and brushed to create the desired effect. This extraordinary technique gives their figurines that distinct look.