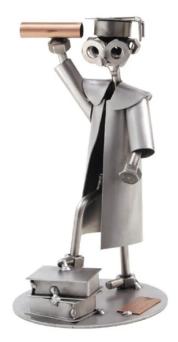

## 494 - Figure "Graduate"

28,<sup>75</sup> EUR

Item no.: 316045 shipping weight: 0.40 kg Manufacturer: Hinz & Kunst

## Product Description

Figure "Graduate"

This metal figure is the ideal graduation gift.

The decorative metal sculptures by Hinz & Kunst are elaborately handcrafted with a passion for detail. Every figure is unique. The sculptures are made from steel and copper, which is bent, cut, welded and brushed to create the desired effect. This extraordinary technique gives their figurines that distinct look.

Measurements: 10 x 10 x 19 cmWeight: 0.32 kg

Specifications

Scan this QR code to view the product

All details, up-to-date prices and availability