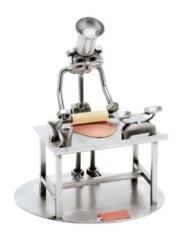

## 406 - Figure "Pastry Chef"

## Product Description

Figure "Pastry Chef"

This metal figure is the ideal gift for bakers and pastry chefs.

The decorative metal sculptures by Hinz & Kunst are elaborately handcrafted with a passion for detail. Every figure is unique. The sculptures are made from steel and copper, which is bent, cut, welded and brushed to create the desired effect. This extraordinary technique gives their figurines that distinct look.