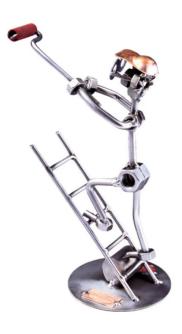

Item no.: 316047 224 - Figure "Painter"

Item no.: 316047 shipping weight: 0.40 kg Manufacturer: Hinz & Kunst

## Figure "Painter"

This metal figure is the ideal gift for everyone, who want to gift something special and unique.

The decorative metal sculptures by Hinz & Kunst are elaborately handcrafted with a passion for detail. Every figurine is unique. The sculptures are made from steel and copper, which is bent, cut, welded and brushed to create the desired effect. This extraordinary technique gives their figurines that distinct look

Measurements: 11 x 11 x 17cm
Weight: 0.39 kg

Scan this QR code to view the product All details, up-to-date prices and availability