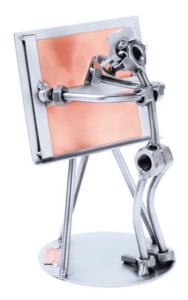

## 220 - Figure "Architect"

## Product Description

Figure "Architect"

This metal figure is the ideal gift for technical drawers, graphic designers and architects.

The decorative metal sculptures by Hinz & Kunst are elaborately handcrafted with a passion for detail. Every figure is unique. The sculptures are made from steel and copper, which is bent, cut, welded and brushed to create the desired effect. This extraordinary technique gives their figurines that distinct look.