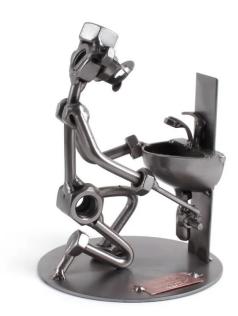

## 212 - Figure "Plumber"

**32,**<sup>52</sup> EUR

Item no.: 316053 shipping weight: 0.50 kg Manufacturer: Hinz & Kunst

## Product Description

Figure "Plumber"

This metal figure is the ideal gift for plumbers and installers.

The decorative metal sculptures by Hinz & Kunst are elaborately handcrafted with a passion for detail. Every figure is unique. The sculptures are made from steel and copper, which is bent, cut, welded and brushed to create the desired effect. This extraordinary technique gives their figurines that distinct look.

- Measurements: 17 x 10 x 11 cmWeight: 0.50 kg