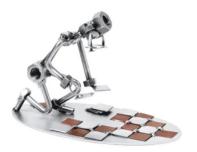

## Figure "Tiler"

This metal sculpture is a special gift for floor tilers.

The decorative metal sculptures by Hinz & Kunst are elaborately handcrafted with a passion for detail. Every figurine is unique. The sculptures are made from steel and copper, which is bent, cut, welded and brushed to create the desired effect. This extraordinary technique gives their figurines that distinct look.

Mesurements: 15 x 7 x 17 cm
Weight: 0.35 kg