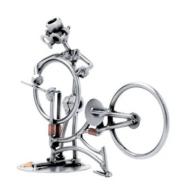

## 073 - Figure "Bicycle Mechanic"

## Product Description

Figure "Bicycle Mechanic"

This metal figure is the ideal gift for everyone, who wants to gift something special and unique.

The decorative metal sculptures by Hinz & Kunst are elaborately handcrafted with a passion for detail. Every figurine is unique. The sculptures are made from steel and copper, which is bent, cut, welded and brushed to create the desired effect. This extraordinary technique gives their figurines that distinct look.