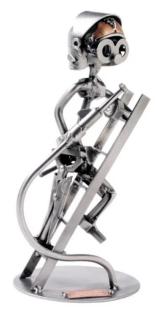

Item no.: 316057 259 - Figure "Firefighter with Ladder"

Item no.: 316057 shipping weight: 0.40 kg Manufacturer: Hinz & Kunst

## Product Description

Figure "Firefighter with Ladder"

This metal figure is the ideal gift for firefighters.

The decorative metal sculptures by Hinz & Kunst are elaborately handcrafted with a passion for detail. Every figure is unique. The sculptures are made from steel and copper, which is bent, cut, welded and brushed to create the desired effect. This extraordinary technique gives their figurines that distinct look.