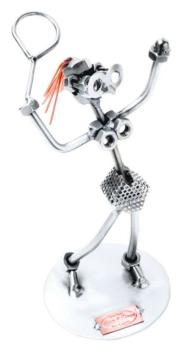

## Item no.: 316062 088 - Figure "Female Tennis Player"

Item no.: 316062 shipping weight: 0.30 kg Manufacturer: Hinz & Kunst

## Figure "Female Tennis Player"

This metal figure is the ideal gift for tennis players and fans of the sport.

The decorative metal sculptures by Hinz & Kunst are elaborately handcrafted with a passion for detail. Every figure is unique. The sculptures are made from steel and copper, which is bent, cut, welded and brushed to create the desired effect. This extraordinary technique gives their figurines that distinct look.

Measurements: 6 x 10 x 22 cm
Weight: 0.22 kg

Specifications

Scan this QR code to view the product All details, up-to-date prices and availability