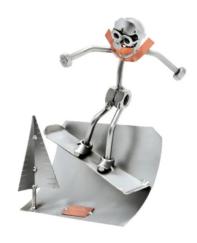

## 023 - Figure "Snowboarder"

## Product Description

Figure "Snowboarder"

This metal figure is the ideal gift for snowboarders and winter sports fans.

The decorative metal sculptures by Hinz & Kunst are elaborated with a passion for detail. Every figurine is unique. The sculptures are made from steel and copper, which is bent, cut, welded and brushed to create the desired effect. This extraordinary technique gives their figurines that distinct look.