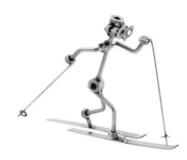

## 092 - Figure "Cross-Country Skier"

## Product Description

Figure "Cross-Country Skier"

This metal figure is the ideal gift for cross-country skiers and winter sports fans.

The decorative metal sculptures by Hinz & Kunst are elaborately handcrafted with a passion for detail. Every figure is unique. The sculptures are made from steel and copper, which is bent, cut, welded and brushed to create the desired effect. This extraordinary technique gives their figurines that distinct look.