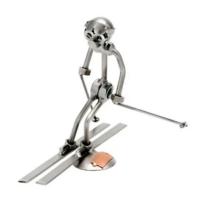

## 091 - Figur "Slalom Skier"

## Product Description

Figur "Slalom Skier"

This metal figure is a special gift for winter sports fans and skiers.

The decorative metal sculptures by Hinz & Kunst are elaborately handcrafted with a passion for detail. Every figure is unique. The sculptures are made from steel and copper, which is bent, cut, welded and brushed to create the desired effect. This extraordinary technique gives their figurines that distinct look.