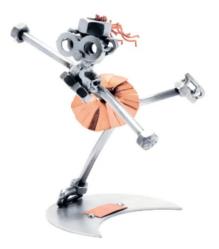

Item no.: 316079 078 - Figure "Figure Skater"

Item no.: 316079 shipping weight: 0.30 kg Manufacturer: Hinz & Kunst

## Product Description

Figure "Figure Skater'

This metal figure is the ideal gift for everyone, who likes figure skating or enjoys going ice skating themselves.

The decorative metal sculptures by Hinz & Kunst are elaborately handcrafted with a passion for detail. Every figure is unique. The sculptures are made from steel and copper, which is bent, cut, welded and brushed to create the desired effect. This extraordinary technique gives their figurines that distinct look.