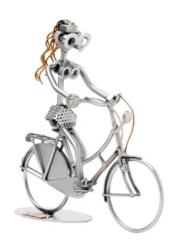

## 082 - Figure "Woman on Dutch Roadster"

## Product Description

Figure "Woman on Dutch Roadster"

This metal sculpture is a special gift for athletes and bicycle enthusiasts.

The decorative metal sculptures by Hinz & Kunst are elaborately handcrafted with a passion for detail. Every figurine is unique. The sculptures are made from steel and copper, which is bent, cut, welded and brushed to create the desired effect. This extraordinary technique gives their figurines that distinct look.