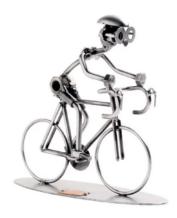

## 290 - Figure "Racing Bicycle"

## Product Description

Figure "Racing Bicycle"

This metal figure is the ideal gift for bicycle enthusiasts and athletes.

The decorative metal sculptures by Hinz & Kunst are elaborately handcrafted with a passion for detail. Every figurine is unique. The sculptures are made from steel and copper, which is bent, cut, welded and brushed to create the desired effect. This extraordinary technique gives their figurines that distinct look.