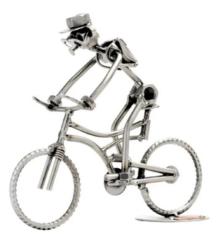

Item no.: 316103 085 - Figure "Mountainbike"

Item no.: 316103 shipping weight: 0.40 kg Manufacturer: Hinz & Kunst

## Product Description

Figure "Mountainbike"

This metal figure is the ideal gift for bikers and bicycle enthusiasts.

The decorative metal sculptures by Hinz & Kunst are elaborately handcrafted with a passion for detail. Every figurine is unique. The sculptures are made from steel and copper, which is bent, cut, welded and brushed to create the desired effect. This extraordinary technique gives their figurines that distinct look.

Measurements: 20 x 4 x 21 cm
Weight: 0.35 kg

Specifications

Scan this QR code to view the product All details, up-to-date prices and availability