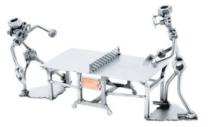

Item no.: 316112 036 - Figure "Table Tennis"

Item no.: 316112 shipping weight: 0.80 kg Manufacturer: Hinz & Kunst

## Product Description

Figure "Table Tennis'

This metal figure is the ideal gift for everyone, who likes to play table tennis.

The decorative metal sculptures by Hinz & Kunst are elaborately handcrafted with a passion for detail. Every figure is unique. The sculptures are made from steel and copper, which is bent, cut, welded and brushed to create the desired effect. This extraordinary technique gives their figurines that distinct look.

Measurements: 30 x 9 x 16 cm
Weight: 0.75 kg

Specifications

Scan this QR code to view the product All details, up-to-date prices and availability