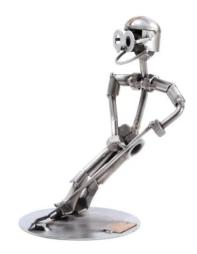

## 058 - Figure "Ice Hockey"

## Product Description

Figure "Ice Hockey"

This metal figure is the ideal gift for everyone, who likes ice hockey.

The decorative metal sculptures by Hinz & Kunst are elaborately handcrafted with a passion for detail. Every figure is unique. The sculptures are made from steel and copper, which is bent, cut, welded and brushed to create the desired effect. This extraordinary technique gives their figurines that distinct look.